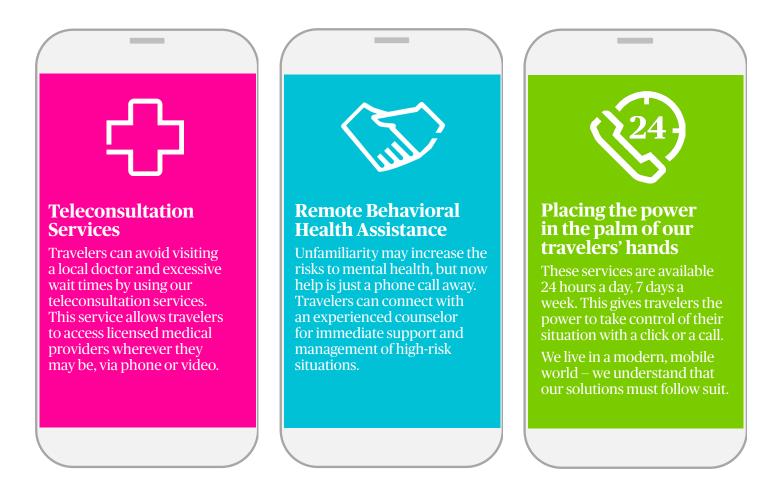

## Our clients are world-class travelers, we're providing services to match

We're dedicated to bringing our travelers a valuable program that will respond to their needs at any moment. Chubb is excited to announce the addition of teleconsultation and remote behavioral counseling assistance within our standard travel assistance service offering with AXA Assistance USA, Inc.